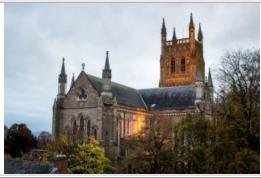

## Anglican cathedral in Worcester, England; situated on a bank overlooking the River Severn. It is the seat of the Bishop of Worcester. Its official name is The Cathedral Church of Christ and the Blessed Mary the Virgin of Worcester. Built between 1084 and 1504, Worcester Cathedral Descripción represents every style of English architecture from Norman to Perpendicular Gothic. It is famous for its Norman crypt and unique chapter house, its unusual Transitional Gothic bays, its fine woodwork and its "exquisite" central tower, which is of particularly fine proportions.

Worcester Cathedral, before the English Reformation known as Worcester Priory, is an